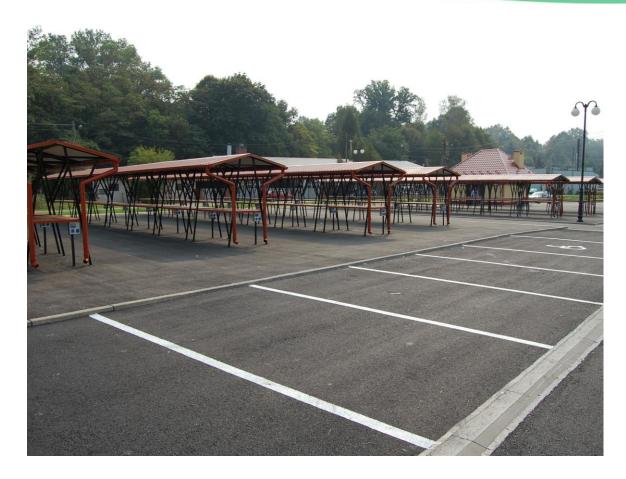

#### Marketplace

Total cost: 170 000 € Grant: 102 000 €

Pavement (10 km)

Total cost: 187 000 € Grant: 115 000 €

5 kindergartens - equipping and operation for four years

Total cost: 625 000 € Grant: 625 000 €