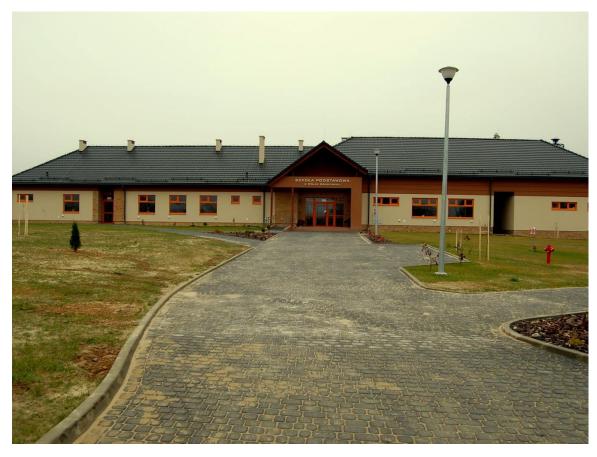

There are some examples of investments, wich were fulfiled thanks to UE founds

**Sewage farm and sewerage system** 

Total cost: 2 800 000 € Grant: 1 900 000 €

**Primary school** 

Total cost: 1 125 000 € Grant: 250 000 €