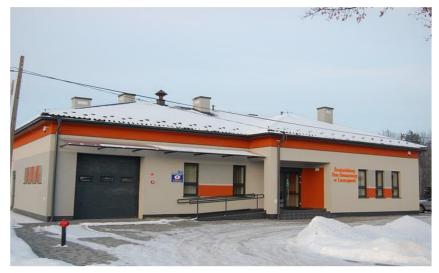

One of the our ideas for reducing uneployment is locating in the community day-care centers for people with disabilities.

In 2009 r. the first day-care cenfre was established:

- 30 patients
- 8 employees

Total cost: 275 000 €

We obtained government and UE funds in the amount of: 250 000 €

In 2012 r. the second day-care cenfre was established:

- 15 patients
- 5 employees

Total cost: 225 000 €

We obtained government funds in the amount of: 125 000 €