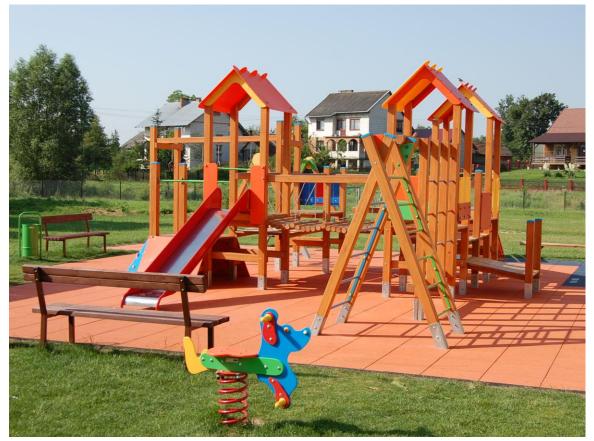

Modernization of the stadium and sports locker room

Total cost: 425 000 € Grant: 200 000 €