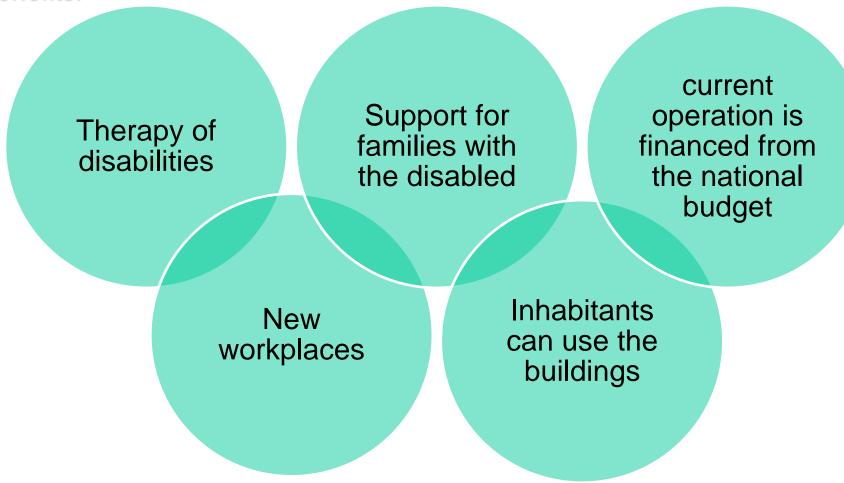

comes (140 € for 1 inhabitant)

EU Projects require a contribution of the municipality, so if the municipality has more money is easier to get more grants.

Despite the fact that we are one of the poorest municipalities in Province we are among the best in obtaining EU grants and capital expenditure.



One of the our ideas for reducing uneployment is locating in the community day-care centers for people with disabilities.



In 2009 r. the first day-care cenfre was established:

- 30 patients
- 8 employees

Total cost: 275 000 €

We obtained government and UE funds in the amount of: 250 000 €









In 2012 r. the second day-care cenfre was established:

- 15 patients
- 5 employees

Total cost: 225 000 €

We obtained government funds in the amount of: 125 000 €









#### Benefits:





#### **Plans**

In order to develop the community we are going to:

- ■locate wind farm 15 windmills
- •locate photovoltanic farms
- create economic zone (tax incentives for investors) at the beginning of 2014









### New opportunities

UE founds have created new opportunities for community, including:

- The ongoing building of A4 motorway
  - entry 6 km far from the community's border
- Expanded airport in Rzeszów
  - 30 km far from community's border









Thank you for your attention