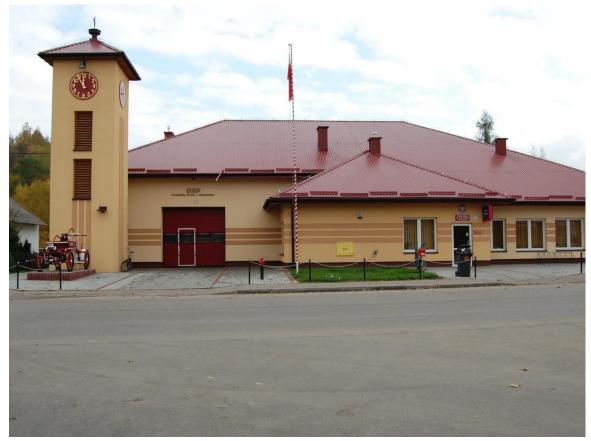

#### Rebuilding of the cultural center

- investment in progress

Total cost: 412 000 € Grant: 337 000 €

Thermo-modernization of 11 public buildings

Total cost: 975 000 € Grant: 700 000 €

Local road "Na góry"