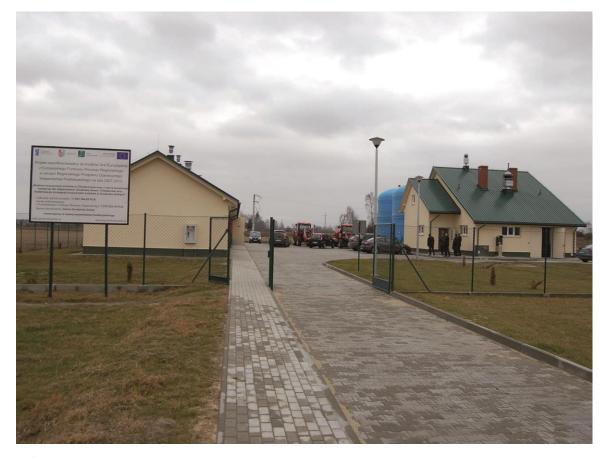

There are some examples of investments, wich were fulfiled thanks to UE founds

**Sewage farm and sewerage system** 

Total cost: 2 800 000 € Grant: 1 900 000 €

**Primary school** 

Total cost: 1 125 000 € Grant: 250 000 €