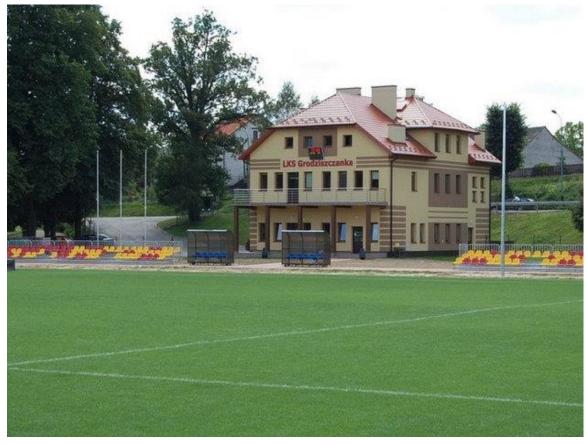

Modernization of the stadium and sports locker room

Total cost: 425 000 € Grant: 200 000 €