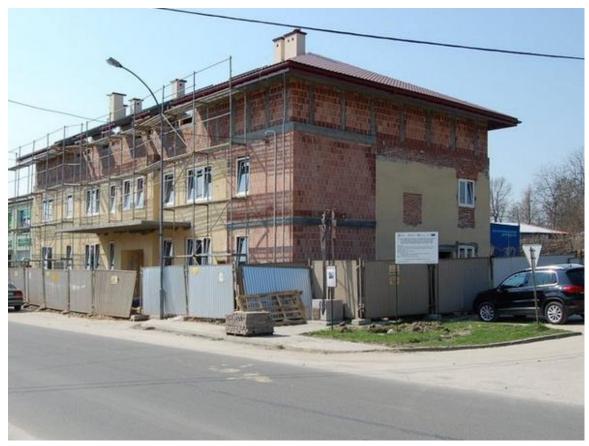

#### Rebuilding of the cultural center

- investment in progress

Total cost: 412 000 € Grant: 337 000 €

Thermo-modernization of 11 public buildings

Total cost: 975 000 € Grant: 700 000 €

Local road "Na góry"