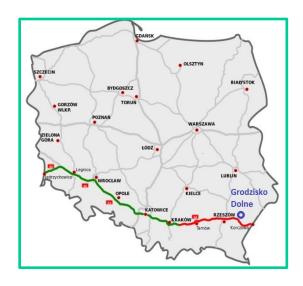

# Development of rural areas in Poland example of Grodzisko Dolne

Grzegorz Potaczała secretary of municipality

### New opportunities

UE founds have created new opportunities for community, including:

- The ongoing building of A4 motorway
  - entry 6 km far from the community's border
- Expanded airport in Rzeszów
  - 30 km far from community's border